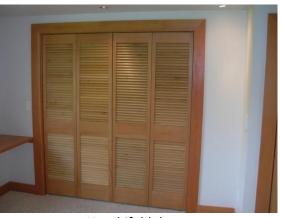

New window and ledge with built-in desk

New bifold doors

Custom built vanity

Bathroom remodel

Custom built VG fir cabinet

New fronts for old cabinets

Addition Bay window

Barrowed ceiling