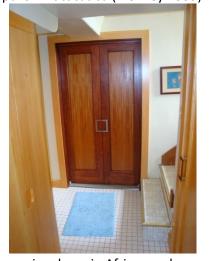

After

More cabinets

2<sup>nd</sup> floor bedroom remodel – bookcase guard rail, reclaimed wood floor, new windows, skylights

Storage Drawers with european edge finger pulls - macacauba (monkeywood)

Converging doors in African mahongany