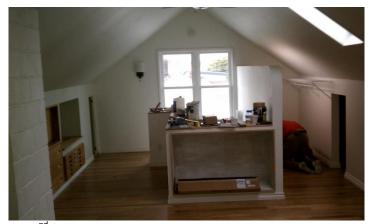

Built-in and skylight

Window completely rebuilt to use existing leaded glass

Door jamb made for recycled french doors.

A perfect fit for recycled French doors.

Bearded Board Dormer Room

Tough Angles – but perfect fit