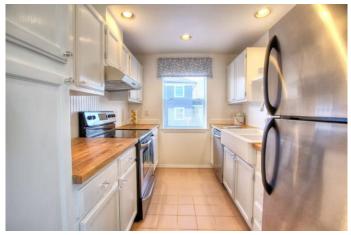

White oak stair railing

Mahogany stair railing

Screening trellis

Custom bathroom vanity

Home addition

Corner office

Kitchen remodel

Kitchen remodel