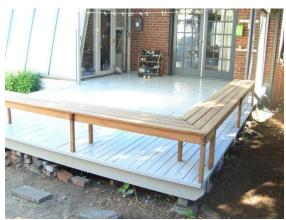

Fence

Custom built-in

Unique paint job

Basement bathroom

IPE deck bench

Custom made doors for under stairs storage

Bathroom remodel

Birdseye maple hardwood flooring