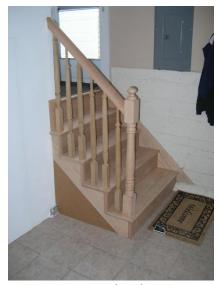

New deck, stairs, window and door

A custom baby gate was needed here!

Bathroom remodel

Stairs completely rebuilt

Stairs and Railing

Window Seat

Patio

Outdoor stairs to patio