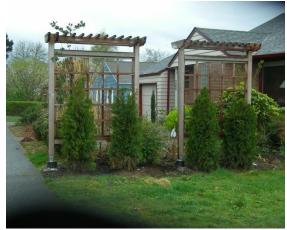

White oak stair railing

Mahogany stair railing

Screening trellis

Custom bathroom vanity

Home addition

Corner office

Kitchen remodel

Kitchen remodel