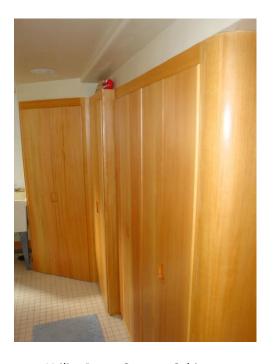

New window and ledge with built-in desk

New bifold doors

Custom built vanity

Bathroom remodel

Custom built VG fir cabinet

New fronts for old cabinets

Addition Bay window

Barrowed ceiling