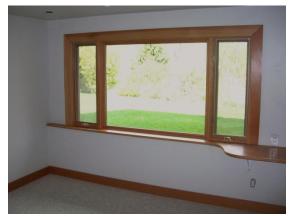

New window and ledge with built-in desk

New bifold doors

Custom built vanity

Bathroom remodel

Custom built VG fir cabinet

New fronts for old cabinets

Addition Bay window

Barrowed ceiling