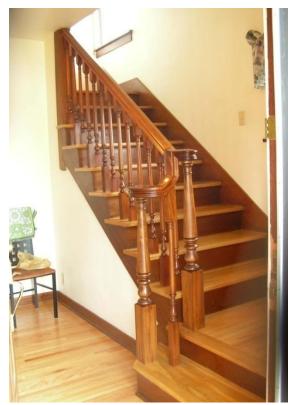

White oak stair railing

Mahogany stair railing

Screening trellis

Custom bathroom vanity

Home addition

Corner office

Kitchen remodel

Kitchen remodel