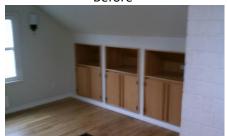

Outdoor stair barrier tile renovation

Before

Retaining wall and fence

Stairs rebuilt on top of existing stairs

After

Before

Old miliary entertainment center converted into built in cabinet space

Closet space