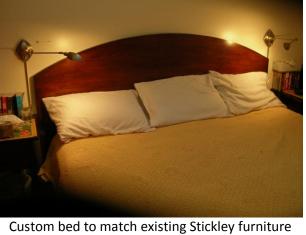

New window and ledge with built-in desk



New bifold doors



Custom built vanity



Bathroom remodel



Custom built VG fir cabinet



New fronts for old cabinets



Addition Bay window



Barrowed ceiling

White oak stair railing



Mahogany stair railing



Screening trellis



Custom bathroom vanity



Home addition



Corner office





Kitchen remodel



Kitchen remodel



Fence



Custom built-in



Unique paint job



Basement bathroom



IPE deck bench



Custom made doors for under stairs storage



Bathroom remodel



Birdseye maple hardwood flooring



Built-in and skylight



Window completely rebuilt to use existing leaded glass



Door jamb made for recycled french doors.



A perfect fit for recycled French doors.



Bearded Board Dormer Room





Tough Angles – but perfect fit



New deck, stairs, window and door



A custom baby gate was needed here!



Bathroom remodel



Stairs completely rebuilt



Stairs and Railing



Window Seat



Patio



Outdoor stairs to patio



Outdoor stair barrier tile renovation



Before



Retaining wall and fence



Stairs rebuilt on top of existing stairs



After



Be