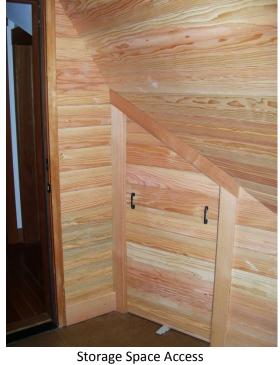

Fence

Custom built-in

Unique paint job

Basement bathroom

IPE deck bench

Custom made doors for under stairs storage

Bathroom remodel

Birdseye maple hardwood flooring