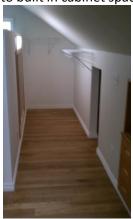

Outdoor stair barrier tile renovation

Before

Retaining wall and fence

Stairs rebuilt on top of existing stairs

After

Before

Old miliary entertainment center converted into built in cabinet space

Closet space

After

More cabinets

2<sup>nd</sup> floor bedroom remodel – bookcase guard rail, reclaimed wood floor, new windows, skylights

Storage Drawers with european edge finger pulls - macacauba (monkeywood)

Converging doors in African mahongany