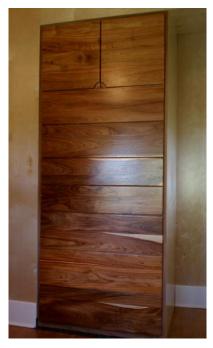

After

More cabinets

2<sup>nd</sup> floor bedroom remodel – bookcase guard rail, reclaimed wood floor, new windows, skylights

Storage Drawers with european edge finger pulls - macacauba (monkeywood)

Converging doors in African mahongany