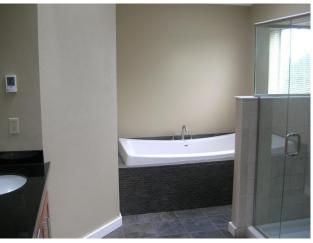

Fence

Custom built-in

Unique paint job

Basement bathroom

IPE deck bench

Custom made doors for under stairs storage

Bathroom remodel

Birdseye maple hardwood flooring

New deck, stairs, window and door

A custom baby gate was needed here!

Bathroom remodel

Stairs completely rebuilt

Stairs and Railing

Window Seat

Patio

Outdoor stairs to patio