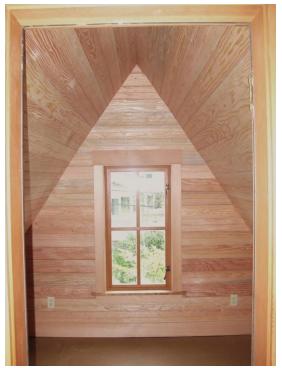

Built-in and skylight

Window completely rebuilt to use existing leaded glass

Door jamb made for recycled french doors.

A perfect fit for recycled French doors.

Bearded Board Dormer Room

Tough Angles – but perfect fit