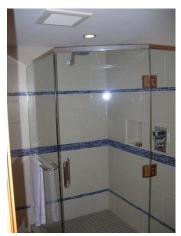

New window and ledge with built-in desk

New bifold doors

Custom built vanity

Bathroom remodel

Custom built VG fir cabinet

New fronts for old cabinets

Addition Bay window

Barrowed ceiling

Fence

Custom built-in

Unique paint job

Basement bathroom

IPE deck bench

Custom made doors for under stairs storage

Bathroom remodel

Birdseye maple hardwood flooring