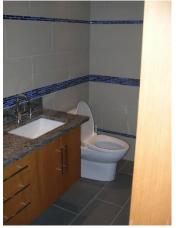

New window and ledge with built-in desk

New bifold doors

Custom built vanity

Bathroom remodel

Custom built VG fir cabinet

New fronts for old cabinets

Addition Bay window

Barrowed ceiling

Fence

Custom built-in

Unique paint job

Basement bathroom

IPE deck bench

Custom made doors for under stairs storage

Bathroom remodel

Birdseye maple hardwood flooring