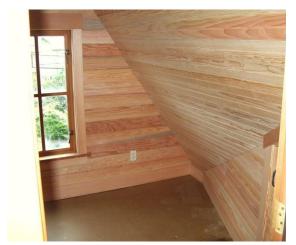

Built-in and skylight

Window completely rebuilt to use existing leaded glass

Door jamb made for recycled french doors.

A perfect fit for recycled French doors.

Bearded Board Dormer Room

Tough Angles – but perfect fit